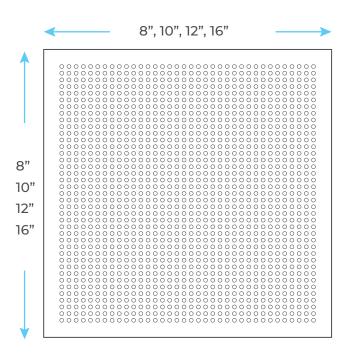

#### **Shower Head Size:**

Flow Rate 2.5 GPM / 9.5 LPM (rain Shower);

The LED light will change its color by detecting water temperature:

0-30°C (32-86°F): Blue LED 30-40°C (86-104°F): Green LED 40-50°C (104-122°F): Red LED