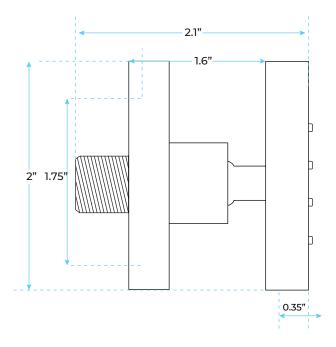

ons work independently to ensure the proper water pressure

Ceramic Disc Technology

1/2" NPT Inlets and outlets compatible with standard US plumbing connections

Pre-set maximum temperature 104°f

The recommended pressure for best performance 2 to 75 psi

The flow rate is 2.5 GPM

#### **Shower Head Size:**





Flow Rate 2.5 GPM / 9.5 LPM (rain Shower);

The LED light will change its color by detecting water temperature:

0-30°C (32-86°F): Blue LED 30-40°C (86-104°F): Green LED 40-50°C (104-122°F): Red LED

50-100°C (122-212°F): Flashing Red LED

Note: The LED lights are powered by water flow, and will be activated once the water is turned on.





### **Hand Shower Size:**



The minimum required water pressure is 0.05 MPa (0.5 bar). Flow rate 2.5 GPM (9.5 LPM).

## **Body Jet Size:**



### **Mixer Connection:**