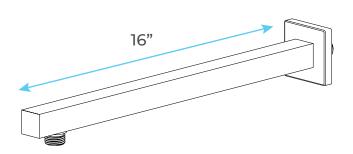

# RAMONA LED THERMOSTATIC HIGH PRESSURE BRUSHED NICKEL BATHROOM SHOWER SET SPECS



### **Specifications**

Brass Valve water pressure balance control Standard plumbing connection-Shower panel unit is pre-plumbed

All functions work independently to ensure the proper water pressure

Ceramic Disc Technology

1/2" NPT Inlets and outlets compatible with standard US plumbing connections

Pre-set maximum temperature 104°f

The recommended pressure for best performance 2 to 75 psi

The flow rate is 2.5 GPM

#### **Shower Head Size:**





Flow Rate 2.5 GPM / 9.5 LPM (rain Shower);

The LED light will change its color by detecting water temperature:

0-30°C (32-86°F): Blue LED 30-40°C (86-104°F): Green LED 40-50°C (104-122°F): Red LED

50-100°C (122-212°F): Flashing Red LED

Note: The LED lights are powered by water flow, and will be activated once the water is turned on.





### **Hand Shower Size:**



The minimum required water pressure is 0.05 MPa (0.5 bar). Flow rate 2.5 GPM (9.5 LPM).

## **Body Jet Size:**



### **Mixer Connection:**