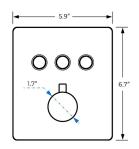

ure the proper water pressure

Ceramic Disc Technology

1/2" NPT Inlets and outlets compatible with standard US plumbing connections

Pre-set maximum temperature 104°f

The recommended pressure for best performance 2 to 75 psi

The flow rate is 2.5 GPM

#### **Shower Head Size:**





Flow Rate 2.5 GPM / 9.5 LPM (rain Shower);

The LED light will change its color by detecting water temperature:

0-30°C (32-86°F): Blue LED 30-40°C (86-104°F): Green LED 40-50°C (104-122°F): Red LED

50-100°C (122-212°F): Flashing Red LED

Note: The LED lights are powered by water flow, and will be activated once the water is turned on.





### **Hand Shower Size:**



The minimum required water pressure is 0.05 MPa (0.5 bar). Flow rate 2.5 GPM (9.5 LPM).

## **Body Jet Size:**



### **Mixer Connection:**