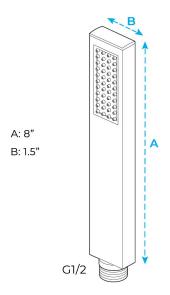

### **Hand Shower Size:**

The minimum required water pressure is 0.05 MPa (0.5 bar). Flow rate 2.5 GPM (9.5 LPM).