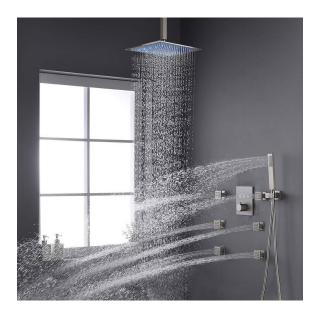

# RAMONA LED THERMOSTATIC HIGH PRESSURE BRUSHED NICKEL BATHROOM SHOWER SET SPECS

### **Specifications**

Brass Valve water pressure balance control Standard plumbing connection-Shower panel unit is pre-plumbed

All functions work independently to ensure the proper water pressure

Ceramic Disc Technology

1/2" NPT Inlets and outlets compatible with standard US plumbing connections

Pre-set maximum temperature 104°f

The recommended pressure for best performance 2 to 75 psi

The flow rate is 2.5 GPM

#### **Shower Head Size:**

Flow Rate 2.5 GPM / 9.5 LPM (rain Shower);

The LED light will change its color by detecting water temperature:

0-30°C (32-86°F): Blue LED 30-40°C (86-104°F): Green LED 40-50°C (104-122°F): Red LED