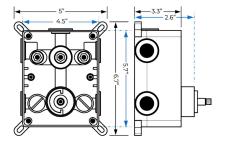

e the proper water pressure

Ceramic Disc Technology

1/2" NPT Inlets and outlets compatible with standard US plumbing connections

Pre-set maximum temperature 104°f

The recommended pressure for best performance 2 to 75 psi

The flow rate is 2.5 GPM

#### **Shower Head Size:**





Flow Rate 2.5 GPM / 9.5 LPM (rain Shower);

The LED light will change its color by detecting water temperature:

0-30°C (32-86°F): Blue LED 30-40°C (86-104°F): Green LED 40-50°C (104-122°F): Red LED

50-100°C (122-212°F): Flashing Red LED

Note: The LED lights are powered by water flow, and will be activated once the water is turned on.





### **Hand Shower Size:**



The minimum required water pressure is 0.05 MPa (0.5 bar). Flow rate 2.5 GPM (9.5 LPM).

## **Body Jet Size:**



### **Mixer Connection:**